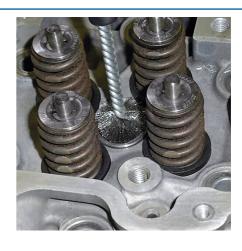

## Diesel Injector Bore & Sleeve Cleaning Kit 3pc

A set of 3 stainless steel cleaning brushes for removing carbon deposits and debris from the fuel injector ports, bores, sleeves and seats prior to refitting the fuel injectors. The set includes two spiral tube brushes (standard & longer length) and flat bottom brush.