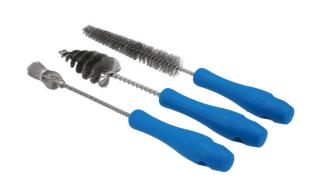

## Diesel Injector Bore & Sleeve Cleaning Kit 3pc

A set of 3 stainless steel cleaning brushes for removing carbon deposits and debris from the fuel injector ports, bores, sleeves and seats prior to refitting the fuel injectors. The set includes two spiral tube brushes (standard & longer length) and flat bottom brush.

## **Additional Information**

- Stainless steel brush set, designed for cleaning the diesel injector sleeve, seat and bore.
- Spiral tube brush: 80mm brush length, 35mm brush width; 260mm overall length.
- Long spiral tube brush: 150mm brush length, 35mm brush width; 290mm overall length.
- Flat bottom brush: 50mm brush length, 17mm brush width; 275mm overall length.
- · Each brush features a durable galvanised iron shaft, with a polypropylene handle for comfort grip.