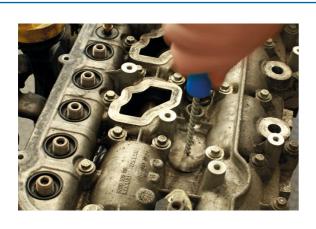

## Diesel Injector Bore & Sleeve Cleaning Kit 3pc

A set of 3 stainless steel cleaning brushes for removing carbon deposits and debris from the fuel injector ports, bores, sleeves and seats prior to refitting the fuel injectors. The set includes two spiral tube brushes (standard & longer length) and flat bottom brush.

## **Additional Information**

- Stainless steel brush set, designed for cleaning the diesel injector sleeve, seat and bore.
- Spiral tube brush: 80mm brush length, 35mm brush width; 260mm overall length.
- Long spiral tube brush: 150mm brush length, 35mm brush width; 290mm overall length.
- Flat bottom brush: 50mm brush length, 17mm brush width; 275mm overall length.
- · Each brush features a durable galvanised iron shaft, with a polypropylene handle for comfort grip.