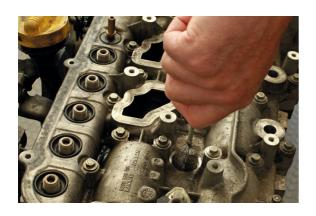

## Diesel Injector Bore & Sleeve Cleaning Kit 3pc

A set of 3 stainless steel cleaning brushes for removing carbon deposits and debris from the fuel injector ports, bores, sleeves and seats prior to refitting the fuel injectors. The set includes two spiral tube brushes (standard & longer length) and flat bottom brush.

## **Additional Information**

- Stainless steel brush set, designed for cleaning the diesel injector sleeve, seat and bore.
- Spiral tube brush: 80mm brush length, 35mm brush width; 260mm overall length.
- Long spiral tube brush: 150mm brush length, 35mm brush width; 290mm overall length.
- Flat bottom brush: 50mm brush length, 17mm brush width; 275mm overall length.
- · Each brush features a durable galvanised iron shaft, with a polypropylene handle for comfort grip.